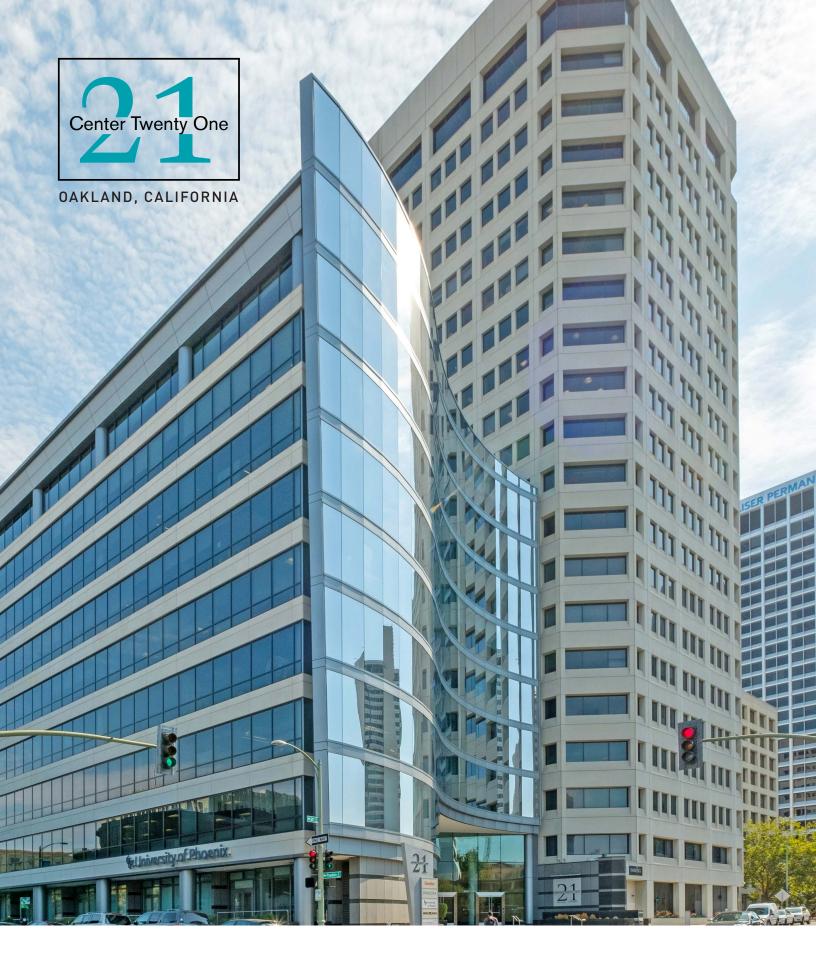

# **OAKLAND & UPTOWN NEIGHBORHOOD**

With panoramic views of Lake Merritt and Oakland's thriving Uptown district, Center 21 provides partial and full floor options in two Class A office towers, 2101 Webster and 2100 Franklin.

Dry Cleaning Services

Energy Star Labeled

LEE

LEED© certified

Located in the heart of the Lake Merritt and Uptown markets, Center Twenty-One offers approximately 690,000 square feet of Class A office space in two distinct buildings: 2100 Franklin Street and 2101 Webster Street. These striking buildings are linked by an elegant nine-story, sky-lit atrium. With its close proximity to BART and Oakland's AC Transit system, Center Twenty-One is ideally located.

### 2101 Webster Street

Constructed in 1984

20 Floors

10 Elevator Cars

HVAC

Sprinklers

On-Site Property Management

24 Hour Security

### 2100 Franklin Street

Constructed in 2007

9 Floors

4 Elevator Cars

HVAC

Sprinklers

On-Site Property Management

24 Hour Security