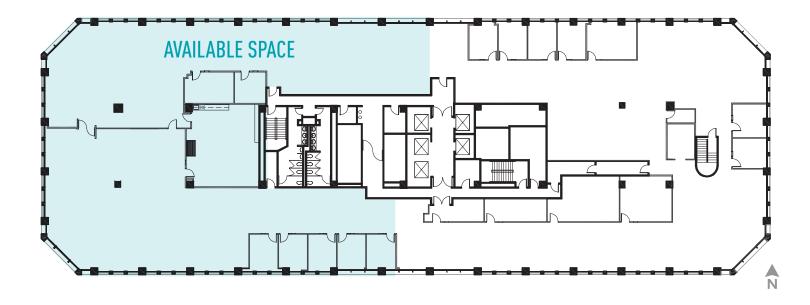

offers approximately 690,000 square feet of Class A office space in two distinct buildings: 2100 Franklin Street and 2101 Webster Street. These striking buildings are linked by an elegant nine-story, sky-lit atrium. With its close proximity to BART and Oakland's AC Transit system, Center Twenty-One is ideally located.

### 2100 Franklin Street



Constructed in 2007



9 Floors



4 Elevator Cars



HVAC



Sprinklers



On-Site Property Management



24 Hour Security



Energy Star Labeled



LEED© Gold certified



### AVAILABLE 12/1/18



### **CONTACT INFORMATION**

#### **TRENT HOLSMAN**

Senior Vice President Lic. 01449957 +1 510 874 1951 trent.holsman@cbre.com

### SCOTT GREENWOOD

Senior Vice President Lic. 01330561 +1 510 874 1950 scott.greenwood@cbre.com

### AVAILABLE 12/1/18



### **CONTACT INFORMATION**

#### **TRENT HOLSMAN**

Senior Vice President Lic. 01449957 +1 510 874 1951 trent.holsman@cbre.com

### SCOTT GREENWOOD

Senior Vice President Lic. 01330561 +1 510 874 1950 scott.greenwood@cbre.com

## LOCAL AMENITIES



### **RESTAURANTS/ENTERTAINMENT**













| CENTER TWENTY ONE

#### FOR MORE DETAILS, PLEASE CONTACT:

#### **TRENT HOLSMAN**

Senior Vice President Lic. 01449957 +1 510 874 1951 trent.holsman@cbre.com

#### **SCOTT GREENWOOD**

Senior Vice President Lic. 01330561 +1 510 874 1950 scott.greenwood@cbre.com

#### CBRE, Inc.

1111 Broadway Suite 1850 Oakland, CA 94607 CBRE.com/Oakland



© 2018 CBRE, Inc. All rights reserved. This information has been obtained from sources believed reliable, but has not been verified for accuracy or complete