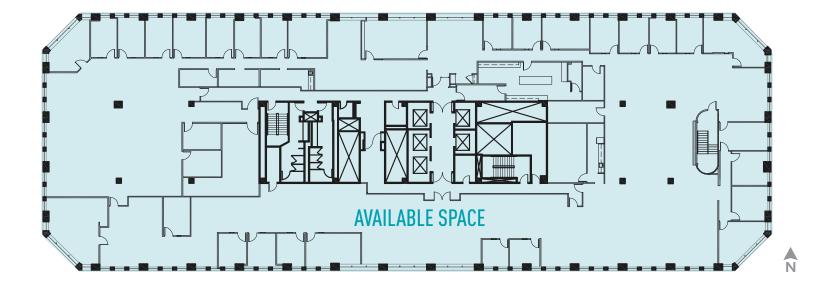

Floors



10 Elevator Cars



HVAC



Sprinklers



On-Site Property Management



24 Hour Security



Dry Cleaning Services



Energy Star Labeled

LEE

LEED© certified





Located in the heart of the Lake Merritt and Uptown markets, Center Twenty-One offers approximately 690,000 square feet of Class A office space in two distinct buildings: 2100 Franklin Street and 2101 Webster Street. These striking buildings are linked by an elegant nine-story, sky-lit atrium. With its close proximity to BART and Oakland's AC Transit system, Center Twenty-One is ideally located.

### 2100 Franklin Street



Constructed in 2007



9 Floors



4 Elevator Cars



HVAC



Sprinklers



On-Site Property Management



24 Hour Security



Energy Star Labeled



LEED© Gold certified



### AVAILABLE 12/1/18



### **CONTACT INFORMATION**

#### **TRENT HOLSMAN**

Senior Vice President Lic. 01449957 +1 510 874 1951 trent.holsman@cbre.com

### SCOTT GREENWOOD

Senior Vice President Lic. 01330561 +1 510 874 1950 scott.greenwood@cbre.com

### AVAILABLE 12/1/18



### **CONTACT INFORMATION**

#### **TRENT HOLSMAN**

Senior Vice President Lic. 01449957 +1 510 874 1951 trent.holsman@cbre.com

### SCOTT GREENWOOD

Senior Vice President Lic. 01330561 +1 510 874 1950 scott.greenwood@cbre.com

## LOCAL AMENITIES



### **RESTAURANTS/ENTERTAINMENT**













| CENTER TWENTY ONE

#### FOR MORE DETAILS, PLEASE CONTACT:

#### **TRENT HOLSMAN**

Senior Vice President Lic. 01449957 +1 510 874 1951 trent.holsman@cbre.com

#### **SCOTT GREENWOOD**

Senior Vice President Lic. 01330561 +1 510 874 1950 scott.gre