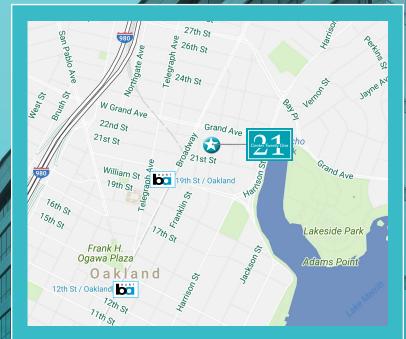

# **OAKLAND & UPTOWN NEIGHBORHOOD**

With panoramic views of Lake Merritt and Oakland's thriving Uptown district, Center 21 provides partial and full floor options in two Class A office towers, 2101 Webster and 2100 Franklin.

Dry Cleaning Services

Energy Star Labeled

LEE

LEED© certified

Located in the heart of the Lake Merritt and Uptown markets, Center Twenty-One offers approximately 690,000 square feet of Class A office space in two distinct buildings: 2100 Franklin Street and 2101 Webster Street. These striking buildings are linked by an elegant nine-story, sky-lit atrium. With its close proximity to BART and Oakland's AC Transit system, Center Twenty-One is ideally located.

## LOCAL AMENITIES

### **RESTAURANTS/ENTERTAINMENT**

| CENTER TWENTY ONE